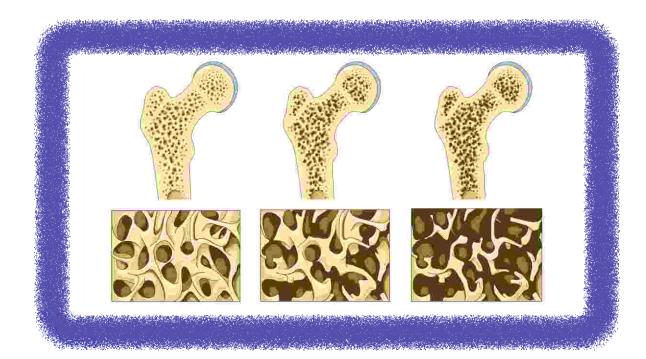

# Untreated Osteoporosis may lead to future FRACTURES

Alga Heal

#### **Effective in:**

**Bone Fracture** 

**Senile Osteoporosis** 

Osteomyelitis

**Weak Bones** 

Osteoporosis

.... Joint the BROKEN Links of BONE